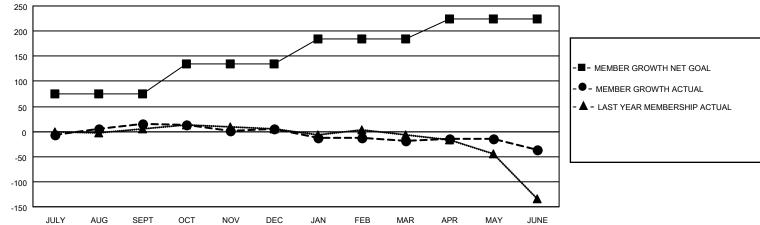

### GOALS AND ACTUAL MEMBERS CUMULATIVE

| DROPPED CLUBS: 1 |     | 47 CLUBS OF 65 ADDED 1 OR MORE<br>NEW MEMBERS | GENDER DISTRIBUTION             |                |     |
|------------------|-----|-----------------------------------------------|---------------------------------|----------------|-----|
|                  |     |                                               | MALE                            | 1,276 (63.07%) |     |
|                  |     |                                               | FEMALE                          | 747 (36.93%)   |     |
| DROPPED MEMBERS  |     |                                               |                                 |                |     |
| DECEASED         | 38  | CLICK HERE FOR CUMULATIVE                     | TOTAL FAMILY UNIT MEMBERS 6     |                | 657 |
| CLUB CANCELLED   | 0   | MEMBERSHIP DATA                               | FAMILY MEMBERS PAYING HALF DUES |                | 004 |
| OTHER            | 212 |                                               |                                 |                | 331 |
| TOTAL            | 250 |                                               | 5020                            |                |     |