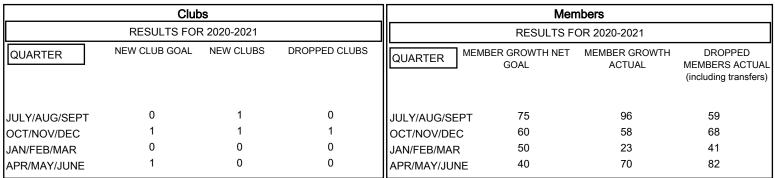

## District 5M 9

| Resul | ts as o | f: 6/30/2 | 021 |
|-------|---------|-----------|-----|
|       |         |           |     |