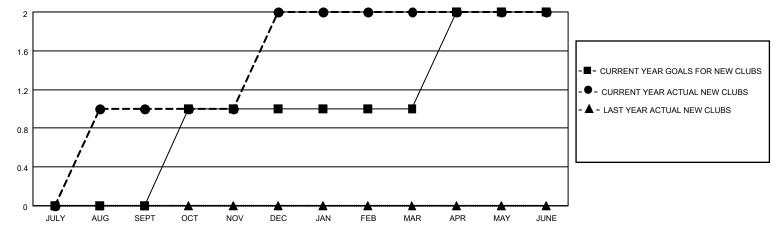

# MONTHLY MEMBERSHIP PROGRESS REPORT

## **LOCATION MINNESOTA**

## District 5M 9

| Resul | ts as o | f: 6/30/2 | 021 |
|-------|---------|-----------|-----|
|       |         |           |     |



### GOALS AND ACTUAL NEW CLUBS CUMULATIVE



### GOALS AND ACTUAL MEMBERS CUMULATIVE



| DROPPED CLUBS: 1 |     | 47 CLUBS OF 65 ADDED 1 OR MORE<br>NEW MEMBERS | GENDER DISTRIBUTION             |                |     |
|------------------|-----|-----------------------------------------------|---------------------------------|----------------|-----|
|                  |     |                                               | MALE                            | 1,276 (63.07%) |     |
|                  |     |                                               | FEMALE                          | 747 (36.93%)   |     |
| DROPPED MEMBERS  |     |                                               |                                 |                |     |
| DECEASED         | 38  | CLICK HERE FOR CUMULATIVE                     | TOTAL FAMILY UNIT ME